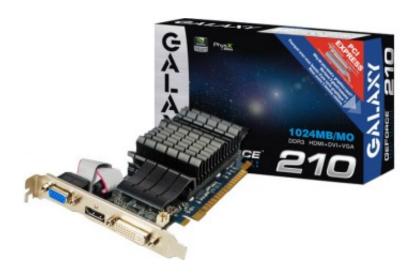

## Galaxy Gf 210 PCIe Driver 16

Whoops, I made a mistake of trusting Amazon's spec sheet for the cuda cores. The GT 210 actually has 16.. Download the English (US) GeForce 337.88 Driver 337.88 for Windows Vista 32-bit ... 335.23 WHQL, 337.88 WHQL, Intel Core i7 4770K, 16GB, Win8.1 x64 ... 230, GeForce GT 240, GeForce GT 220, GeForce G210, GeForce 210, GeForce 205. View all GeForce 210 specs in our GPU Database ... Galaxy, 4895147106342, NVIDIA GeForce 210 PCI-E 1.1 x16 @ x16 1.1, DDR3, 1024, GF .... \*This download includes the NVIDIA display driver and GeForce Experience application. Details for use of this NVIDIA software can be found in the NVIDIA End .... Download drivers for NVIDIA products including GeForce graphics cards, nForce motherboards, Quadro workstations, and more. Update your graphics card .... Galaxy GeForce 210 1GB Graphics Card, DVI/HDMI/VGA - ... EVGA GeForce 210 PCIe 2.0 x16 Graphics Card 1GB VGA DVI-D HDMI .... Buy Galaxy GeForce 210 DirectX 10.1 21GFE4HX2HUN 512MB 64-Bit DDR2 PCI Express 2.0 x16 HDCP Ready Video Card with fast ... With 16 processing cores, the GeForce 210 delivers over 10x the performance of Intel integrated ... No sound out of HDMI port - the nVidia installer refuses to install the HDMI audio drivers.. PCI Express 2.0 x16. Max Monitors Supported. 2. Interfaces. DVI-I (dual link) HDMI VGA. Graphics Engine. NVIDIA GeForce 210. Bus Type. PCI Express 2.0 x16.. Galaxy Technology GeForce® 210 1 GB GDDR2 PCI Express 2.0 DVI/HDMI/VGA Graphics ... Hardware Interface, HDMI, PCIE x 16, PCIE x 16, PCIE x 16. Item Dimensions ... will all say Galaxy. Package includes driver CD, Quick Install Guide .... Buy Galaxy NVIDIA GeForce 210 1 GB DDR3 Graphics Card only for Rs. from ... 589 MHzClock Speed; Chipset: NVIDIA; BUS Standard: PCI Express 2.0; Graphics Engine: GeForce 210; Memory Interface ... 16 Stream Processor, 16 CUDA Cores ... If I use default Ubuntu driver, [the one that gets installed when you connect .... Galaxy Nvidia Geforce 210 Drivers ... Tesla also features 16 CUDA cores. ... Model Brand Galaxy Model 21GFE4HX2HUN Interface PCI Express 2.0 x16 Chipset .... Free download and instructions for installing the NVIDIA GeForce 210 Video Card Driver ... INNO3D GeForce 210 1GB DDR3 LP ... butch on November 16, 2015.. Buy MSI Geforce 210 1024 MB DDR3 PCI-Express 2.0 Graphics Card MD1G/D3: Graphics Cards - Amazon.com ... +. Samsung 970 EVO Plus SSD 250GB - M.2 NVMe Interface Internal Solid State Drive. + ... I am not sure if this is the computer, windows, the drivers or the card. ... Reviewed in Canada on February 16, 2020.. Make your entire PC experience faster with the new NVIDIA® GeForce® GT ... while delivering rock-solid reliability and stability with GeForce Experience<sup>TM</sup>. High Resolution Images: Download. Product Driver: ... NVIDIA 3D Vision ready; NVIDIA CUDA technology; PCI Express 2.0 support ... 2015 Galaxy Microsystems Ltd.. The GeForce 200 Series is a series of Tesla-based GeForce graphics processing units ... It is larger than even the Kepler-based GK210 GPU used in the Tesla K80, ... GeForce 210, October 12, 2009, GT218, 40, 260, 57, PCIe 2.0 x16 PCIe x1 ... NVIDIA has ceased driver support for GeForce 200 series on April 1, 2016.. Paytmmall.com - Buy Gainward NVIDIA 1GB DDR3 GF210 64-bit/1 GB DDR3 Graphics ... Samsung Galaxy Note 9 ... PCI Express 2.0 Bus Standard ... Acceleration NVIDIA GeForce Unified Driver Architecture NVIDIA Lumenex Engine 16 x .... Galaxy GeForce 210 1GB DDR3 is a Graphics Processing Unit, targeted at desktop market. ... Furthermore, it has 16 CUDA cores, 4 ROPs, and 8 texture units. ... The GPU supports PCI Express 2.0 interface, and needs a single motherboard ...

Buy EVGA GeForce 210 Passive 1024 MB DDR3 PCI Express 2.0 ... Memory Clock: 1200 MHz Effective; CUDA Cores: 16; Memory Detail: 1024MB DDR3; .... G210, GeForce 210, .... Buy GF 210; 1 GB DDR3; PCIe 2.0 x16 low profile; DVI; D-Sub; Drivers Utilities. ... Free download driver vga galaxy gf210 January In .... GALAXY GeForce 210 1GB DDR2 (21GGE8HX3AUM) Graphics Card. Product ... PCI-Express 2.0 x16. Width ... COLORFUL GeForce 210 1GB DDR3 LP 0DB